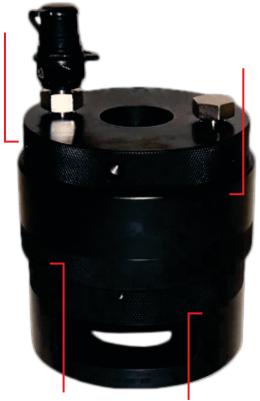

## **DIRECT FIT TENSIONER**

Direct Fit tensioners is specifically designed for applications that are confined by space or limited clearance. It is a perfect fit for high load requirements. Direct Fit tensioners allows for reduced maintenance.

The versatile one-piece design allows for a smooth process flow which can be customized as per the requirement.

CUSTOMIZABLE DESIGN Can be customized to fit all applications. ONE PIECE TOOL Allows the operator easy usage and smooth process flow.

INCREASED SAFETY & SPEED Designed to boost safety and speed for operator.

HASSLE FREE OPERATIONS Preferred tool for confined spaces.